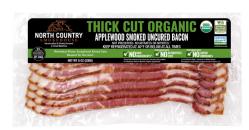

# THICK CUT ORGANIC APPLEWOOD SMOKED UNCURED BACON

NO GMO INGREDIENTS

Our most popular recipe - sliced THICK. This bacon is hand-crafted, with a meaty flavor and a natural wood-smoked scent that signals its supreme quality. Marinated with real maple syrup sourced just 8 miles from our smokehouse, the bellies are smoked low & slow over choice hardwoods for hours on end. This recipe has been voted America's Best Bacon - one bite and you'll know why. This variety is free from GMO's antibiotics, added growth hormones, nitrates, nitrites and animal byproducts. The pork is vegetarian-fed.