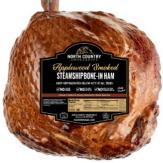

## ORIGINAL APPLEWOOD SMOKED MAPLE CURED STEAMSHIP HAM

The steamship ham is the perfect presentation protein, ideal for special events, holidays or family-style meals. Marinated in a wondrous blend of maple syrup and secret spices, this exceptionally lean, full flavored ham is double smoked, and fully cooked & ready to serve. This is a great carving ham and is as pleasing to the eye as it is to the palette.