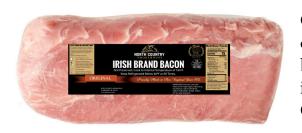

# ARTISANAL SMOKED MEATS HANDCRAFTED IN SMALL BATCHES

# ORIGINAL IRISH BRAND BACON

Our Irish Brand Bacon is carefully selected from our our network of family farms and hand-trimmed by our butchers to exacting specifications. This bacon is marinated in a maple syrup brine creating the bold flavor North Country Smokehouse is known for.