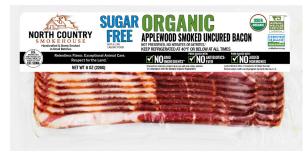

## SUGAR-FREE ORGANIC APPLEWOOD SMOKED UNCURED BACON

Made with the leanest pork bellies from our very own family farms, and hand-trimmed by our butchers to exacting specifications. This sugar-free bacon offers the best of both worlds for health-conscious consumers living a sugar-free lifestyle, without sacrificing flavor. It's just as delicious as our signature recipe. The handcrafted and natural wood-smoked scent of our organic, sugar-free, paleo-friendly bacon is more boldly flavorful than one might expect.