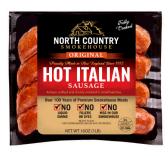

# ORIGINAL HOT ITALIAN SAUSAGE

This sausage takes a turn from the traditional by pairing two of our favorite trattoria flavors - the smoky warmth of a wood-fired flatbread and the robust, belly-warming taste of Hot Italian sausage. Yes, we know Italian sausage isn't usually smoked, but cube some into your recipe for Bolognese over tagliatelle and you'll see why we couldn't help ourselves. These links are packed in a natural pork casing for the perfect snap.