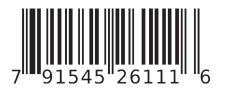

| INGREDIENTS    | PORK, WATER, SALT, SEASONING (PAPRIKA, SPICES), RED VINEGAR, BRANDY, VINEGAR, CULTURED ONION POWDER (CULTURED ONION POWDER, SEA SALT), SODIUM NITRITE. PACKED IN A NATURAL PORK CASING. |
|----------------|-----------------------------------------------------------------------------------------------------------------------------------------------------------------------------------------|
| PRODUCT CODE   | 26111                                                                                                                                                                                   |
| UPC CODE       | 791545261116                                                                                                                                                                            |
| PRODUCT SIZE   | 5 LB CATCH                                                                                                                                                                              |
| CASE COUNT     | 2 PER CASE                                                                                                                                                                              |
| NET WEIGHT     | 10 LB CATCH                                                                                                                                                                             |
| FRESH / FROZEN | FRESH & FULLY COOKED                                                                                                                                                                    |
| BOX DIMENSION  | 14.25" x 11.5" x 5.125"                                                                                                                                                                 |
| CUBE           | .49                                                                                                                                                                                     |
| PALLET COUNT   | 130                                                                                                                                                                                     |
| TI / HI        | 13 LAYERS OF 10 BOXES                                                                                                                                                                   |
| SHELF LIFE     | 90 DAYS FRESH/ 1 YEAR FROZEN                                                                                                                                                            |