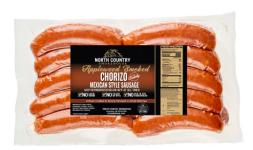

## ARTISANAL SMOKED MEATS HANDCRAFTED IN SMALL BATCHES

# ORIGINAL CHORIZO WITH BRANDY SAUSAGE

Red pepper, cumin, and other Mexican spices are blended with a sweet brandy to balance this sausage's Southwestern heat. The flavor is a perfect substitute for beef, ideal for extra-zesty burritos, and breakfast scrambles with cheddar, eggs, and potatoes. A welcome ingredient for any meal that requires a mexican flair, a zesty sauce or hearty stew. These links are packed in a natural pork casing for the perfect snap.