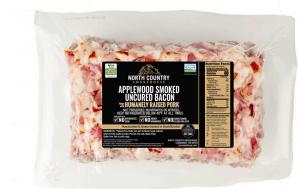

## **APPLEWOOD SMOKED UNCURED DICED BACON 1/2**"

Our Applewood bacon starts as a pork belly that is carefully selected from our very own family-farms, and hand-trimmed by our butchers to exacting specifications. All-natural, antibiotic-free with no added growth hormones, nitrates, or nitrites, we marinate the pork bellies using maple syrup from a nearby sugarmaker. The brine is blended with thoughtfully chosen spices to impart a subtle sweetness, then the bellies are smoked low & slow to impart a rich flavor that is nothing less than extraordinary.

| INGREDIENTS    | NATURAL PORK, WATER, SEA SALT, TURBINADO SUGAR, CULTURED CELERY<br>POWDER (CULTURED CELERY POWDER, SEA SALT), MAPLE SYRUP. |
|----------------|----------------------------------------------------------------------------------------------------------------------------|
| PRODUCT CODE   | 26122                                                                                                                      |
| UPC CODE       | 791545261222                                                                                                               |
| PRODUCT SIZE   | 5 LB CATCH                                                                                                                 |
| CASE COUNT     | 2 PER CASE                                                                                                                 |
| NET WEIGHT     | 10 LB CATCH                                                                                                                |
| FRESH / FROZEN | FRESH                                                                                                                      |
| BOX DIMENSION  | 14.25" x 11.5" x 5.125"                                                                                                    |
| CUBE           | .49                                                                                                                        |
| PALLET COUNT   | 130                                                                                                                        |
| TI / HI        | 13 LAYERS OF 10 BOXES                                                                                                      |
| SHELF LIFE     | 90 DAYS FRESH / 1 YEAR FROZEN                                                                                              |