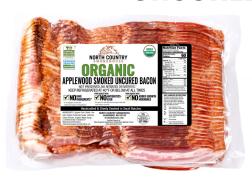

### ARTISANAL SMOKED MEATS HANDCRAFTED IN SMALL BATCHES

# ORGANIC APPLEWOOD SMOKED UNCURED BACON SLICED 16-18

Over the years, we've had customers ask for robust, smoky bacon that's made without some of the ingredients found in traditionally cured recipes. This farmhouse-style, organic bacon is marinated in real maple syrup and smoked for hours over applewood embers, creating the signature flavor our bacon is famous for. The pork bellies are sourced from our very own farms.