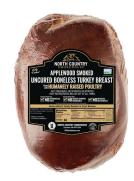

# UNCURED APPLEWOOD SMOKED BONELESS TURKEY BREAST

Our plump, broad-breasted turkey is marinated and smoked low & slow over Applewood embers, to enhance the meat's natural sweetness. The result is a rich tasting, flavorful bird whose succulent white meat mimics the richness of darker pieces. This fully cooked turkey can be enjoyed all year round without spending hours in the kitchen. Pile it high on sandwiches and Panini, or top off a hearty salad. Free from antibiotics, added growth hormones, nitrates, and nitrites, this poultry is vegetarianfed with no animal byproducts.