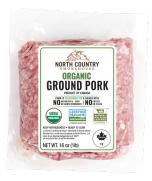

# **ORGANIC GROUND PORK**

Fresh, organic ground pork from our very own, vertically integrated family farms. A versatile protein with a perfect lean to fat ratio, makes it a perfect fit for backyard burgers, meatballs, or skillet scrambles. It's a great choice for consumers who values quality, flavor, and ethical sourcing.

| INGREDIENTS    | ORGANIC PORK.          |
|----------------|------------------------|
| PRODUCT CODE   | 71005                  |
| UPC CODE       | 664158710053           |
| PRODUCT SIZE   | 1 LB                   |
| CASE COUNT     | 8 PER CASE             |
| NET WEIGHT     | 8 LBS                  |
| FRESH / FROZEN | FRESH                  |
| BOX DIMENSION  | 17.76" x 11.73" x 3.7" |
| CUBE           | 0.45                   |
| PALLET COUNT   | 112                    |
| TI / HI        | 14 LAYERS OF 8 BOXES   |
| SHELF LIFE     | 22 DAYS                |